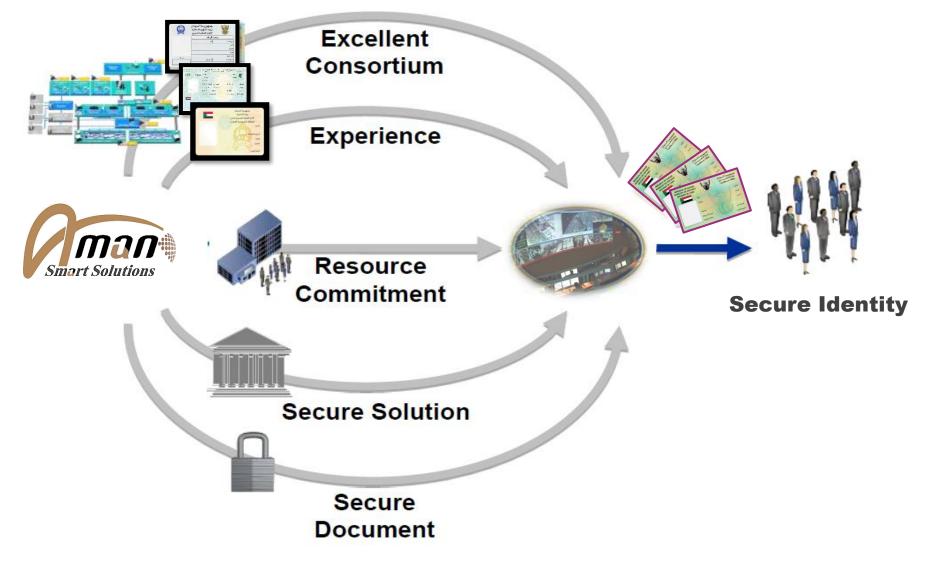

# Conclusion

- Aman, is a leading Consultant, Contractor, and Supplier in Middle East, and Africa, which provides innovative solutions to meet diversified customer needs
- Aman Services
  - ICT Services, & Smart e-Government Applications
  - ePassport and various RFID Manufacturing & Solutions
  - FinTech & e-Commerce Specialized Company
  - AI, Smart Solutions, & Business intelligence
  - Green Power Generation