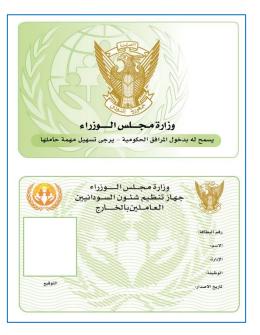

#### **Civil Registration System**

نظام شئون العاملين بالخارج الذكي المرتبط بالمغتربين في أماكنهم وبجهاز تنظيم شئون العاملين بالخارج وبأنظمة السداد الالي المحلية والعالمية والأنظمة الهجرية وأنظمة الدخول والخروج والدخول