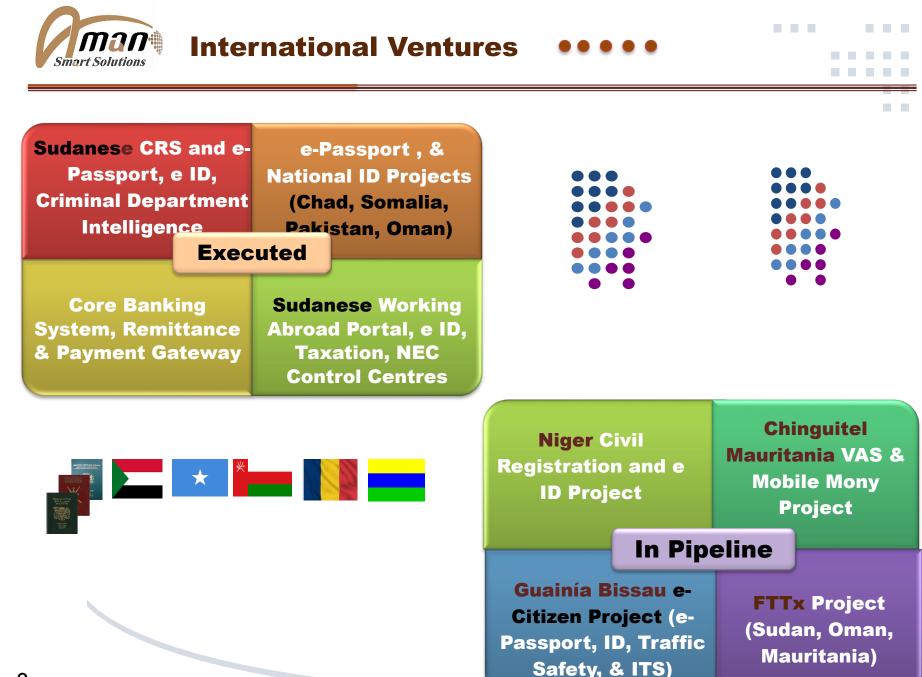

#### International Ventures

| Citizen<br>Registration                                     | e-Passports                                         | NID<br>Registration                                          | Traffic<br>Management                                          | Foreigner<br>Management                                         |
|-------------------------------------------------------------|-----------------------------------------------------|--------------------------------------------------------------|----------------------------------------------------------------|-----------------------------------------------------------------|
| Over 30 m<br>citizens<br>Over 5.5<br>million card<br>issued | Daily<br>capacity of<br>5,000<br>Over 12<br>million | More than<br>6.5 million<br>250 centers<br>across<br>country | BOOT<br>Project<br>More than<br>2.3 m<br>Vehicle<br>Registered | Over<br>2,000,000<br>Foreigner's<br>Registration<br>and ID card |
| Approx. 29<br>million<br>biometrics<br>Daily                | produced                                            | Multi-<br>biometric<br>Registration                          | 1,500,000<br>Driving<br>License                                | e Entry<br>Visa and<br>Residence                                |
| 50,000<br>Citizein<br>Enrolled                              | ICAO<br>Standard                                    | 1500 mobile<br>registration<br>units                         | Traffic<br>Safety<br>Techniques                                | Permit<br>Issuance                                              |