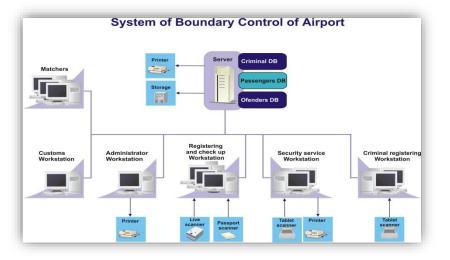

## **Civil Registration System**











نظام شئون العاملين بالخارج الذكي المرتبط بالمغتربين في أماكنهم وبجهاز تنظيم شئون العاملين بالخارج وبأنظمة السداد الالي المحلية والعالمية والأنظمة الهجرية وأنظمة الدخول والخروج والدخول

#### بطاقة المغترب الذكية



#### البوابة الذكية

#### بطاقة العاملين الذكية





#### **Functional System Components**



#### **ID Cards, e Passport**

#### **Personalization Process**



#### Main Personalization Components

- Modular Central System
- For ID 1 (eCard) & ID 3 (ePassport) format
- One step process
- High-contrast laser engraving
- Chip encoding
- Optical Reader Verification
- Optimized load balancing











**ID Mailing System** 



#### **Personalization Printer**

#### e Visa & Foreigner Management System



#### **Boarder Control System**









#### **Customs automation System**

# Smart Solutions

#### Scope of work

- ✓ Interactive, friendly & customizable procedures management.
- Ready & customizable
  libraries to reduce data entry.
- ✓ Integration channel with readers to get digital data.
- Customizable e-form with Secure APIs to manage procedures flow.
- ✓ Integration gateway with international systems.
- $\checkmark$  Online portal for e-services.
- ✓ Users management.

#### **System Targets**

- $\checkmark$  Claims auto generate.
- ✓ Safe time, effort & cost.
- Optimizing management of captured data.
- ✓ Prevent corruption.
- $\checkmark\,$  High quality of services.
- ✓ Business development.
- Maximize revenue.









#### **Building New Century Government Services**



( )



0







# Conclusion



- Aman,