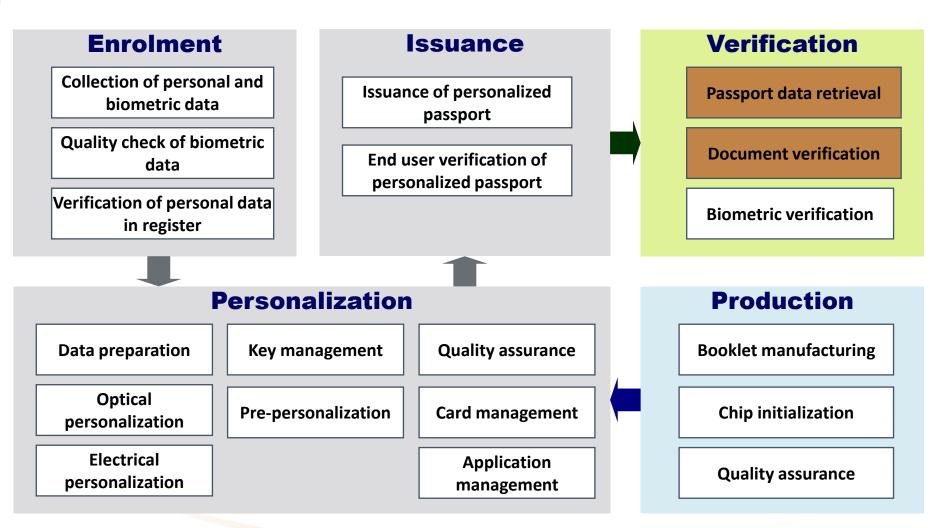

#### **Personalization Process**

#### Main Personalization Components

- Modular Central System
- For ID 1 (eCard) & ID 3 (ePassport) format
- One step process
- High-contrast laser engraving
- Chip encoding
- Optical Reader Verification
- Optimized load balancing