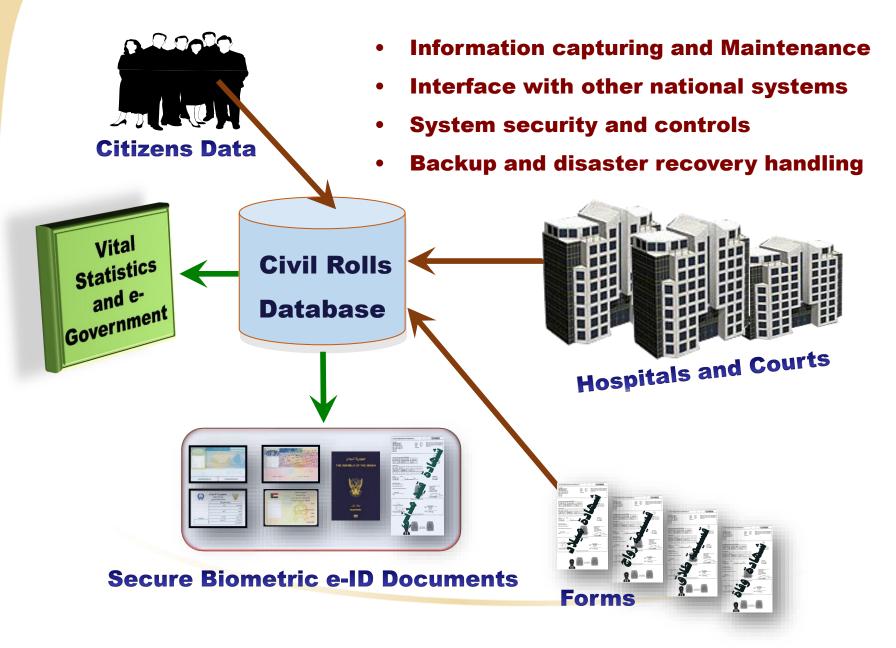

#### **Civil Registration System**

نظام شئون العاملين بالخارج الذكي المرتبط بالمغتربين في أماكنهم وبجهاز تنظيم شئون العاملين بالخارج وبأنظمة السداد الالي المحلية والعالمية والأنظمة الهجرية وأنظمة الدخول والخروج والدخول

#### بطاقة المغترب الذكية

#### البوابة الذكية

#### بطاقة العاملين الذكية

#### **Functional System Components**